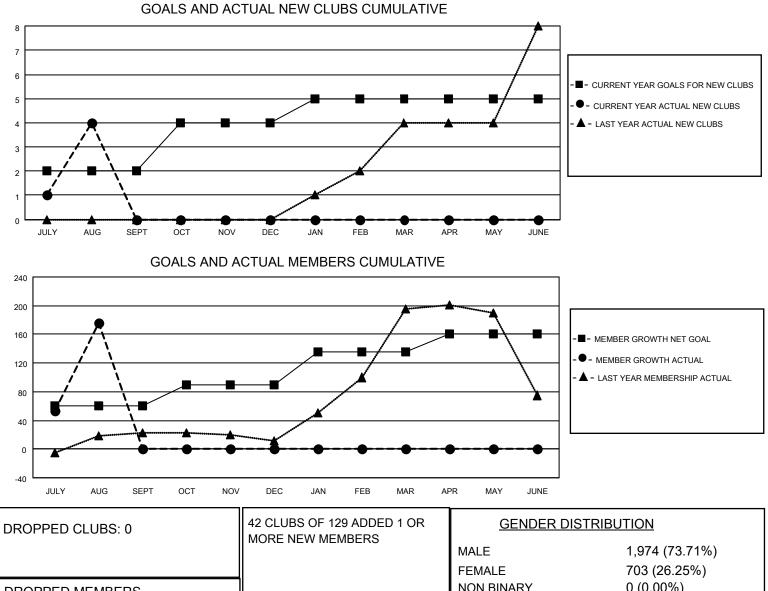

## LOCATION INDIA

District 321A3

Results as of: 8/31/2023

| Clubs                 |               |           |               | Members               |                       |                         |                                                    |
|-----------------------|---------------|-----------|---------------|-----------------------|-----------------------|-------------------------|----------------------------------------------------|
| RESULTS FOR 2023-2024 |               |           |               | RESULTS FOR 2023-2024 |                       |                         |                                                    |
| QUARTER               | NEW CLUB GOAL | NEW CLUBS | DROPPED CLUBS | QUARTER               | ER GROWTH NET<br>GOAL | MEMBER GROWTH<br>ACTUAL | DROPPED<br>MEMBERS ACTUAL<br>(including transfers) |
| JULY/AUG/SEPT         | 2             | 4         | 0             | JULY/AUG/SEPT         | 60                    | 266                     | 69                                                 |
| OCT/NOV/DEC           | 2             | 0         | 0             | OCT/NOV/DEC           | 30                    | 0                       | 0                                                  |
| JAN/FEB/MAR           | 1             | 0         | 0             | JAN/FEB/MAR           | 45                    | 0                       | 0                                                  |
| APR/MAY/JUNE          | 0             | 0         | 0             | APR/MAY/JUNE          | 25                    | 0                       | 0                                                  |

|                 |    |                           | MALE                      | 1,974 (73.71%) |
|-----------------|----|---------------------------|---------------------------|----------------|
|                 |    |                           | FEMALE                    | 703 (26.25%)   |
| DROPPED MEMBERS |    |                           | NON BINARY                | 0 (0.00%)      |
|                 |    |                           | PREFER NOT TO ANSWER      | 1 (0.04%)      |
| DECEASED        | 1  |                           |                           |                |
| CLUB CANCELLED  | 0  | CLICK HERE FOR CUMULATIVE | TOTAL FAMILY UNIT MEMBERS | 5 1,593        |
| OTHER           | 68 | MEMBERSHIP DATA           |                           |                |
| TOTAL           | 69 |                           | FAMILY MEMBERS PAYING HA  | LF DUES 961    |
|                 |    |                           |                           |                |
|                 |    | J                         |                           |                |